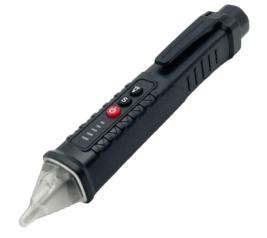

## **CC12D Voltage Detector**

## **Product Info**

| Detection voltage range         | From 12v to 1000v                                                                                          |
|---------------------------------|------------------------------------------------------------------------------------------------------------|
| Frequency range                 | 50Hz/60Hz                                                                                                  |
| Alarm mode                      | Sound and light alarm                                                                                      |
| Flashlight                      | White LED lighting                                                                                         |
| NGV sensitivity                 | Sensitivity can be increased by increasing the sensitivity button                                          |
| NCV sensitivity indication mode | High, medium and low sensitivity are indicated by different frequency alarm sound and different color LED. |
| Operating temperature           | 0° ~ 40°                                                                                                   |
| Storage temperature             | 10° ~ 50°                                                                                                  |
| Altitude                        | < 2000m                                                                                                    |
| Security level                  | CE CAT. II 1000V/CATIV 600V                                                                                |
| Batteries                       | 2x1.5V AAA battery                                                                                         |
| Product size                    | 155.5mm X 24mm                                                                                             |
| The product weight              | 70g                                                                                                        |