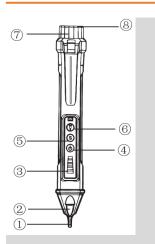

## Panel description:

- 1 Probe (NCV sensor head)
- ② Probe lighting
- 3 Signal strength indicator
- 4 Power switch key of the tester
- (5) Sensitivity adjustment key
- 6 Flashlight key
- 7 Flashlight and battery cover combination