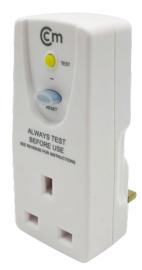

## 13A Plug-in ELCB Adaptor 10MA

## **Technical info**

Simple plug-in design for convenience and portability.

Compatible with British standard sockets (220-240V)

No reset required after a power cut

Shuts off power when there is an electrical leak

Provides protection from defective wiring and earth leakage

Wiring free installation

Made with non-conducive fire-resistant PC materials

Includes test and reset buttons

| Voltage      | 240V 50Hz |
|--------------|-----------|
| Rate         | 3kW       |
| Trip current | 10MA      |