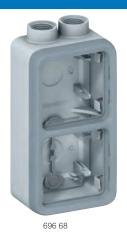

| Pack | Cat.Nos          | Surface mounting boxes with                                                                                                                               | Pack | Cat.Nos        | Flush-mounting support frames                                                                                                                                                             |
|------|------------------|-----------------------------------------------------------------------------------------------------------------------------------------------------------|------|----------------|-------------------------------------------------------------------------------------------------------------------------------------------------------------------------------------------|
| 10   | Grey<br>696 51   | membrane glands  Equipped with removable membrane glands. Direct entry of cables (No need to be cut)  1 gang  1 entry                                     | 10   | Grey<br>696 81 | Used for flush mounting version for French and German standard boxes only  1 gang For 1 Plexo mechanism Can be equipped with claws Cat.No. 849 00 / 01  2 and 3 gang 71 mm fixing centres |
|      |                  | 2 and 3 gang  No separation between compartments, in order to facilitate the cabling operations and to allow the installation of pre-wired socket outlets | 5    | 696 83         | 2 gang, for 2 Plexo<br>mechanisms, horizontal<br>mounting                                                                                                                                 |
| 5    | 696 72           | 2 gang, 2 entries                                                                                                                                         | 5    | 696 85         | 2 gang, for 2 Plexo<br>mechanisms, vertical<br>mounting                                                                                                                                   |
| 5    | 696 61           | 2 gang, vertical mounting<br>2 entries                                                                                                                    | 5    | 696 87         | 3 gang, for 3 Plexo mechanisms, horizontal mounting                                                                                                                                       |
| 5    | 696 80           | 3 gang, horizontal mounting<br>3 entries                                                                                                                  |      |                |                                                                                                                                                                                           |
|      | Grey             | Surface mounting boxes for cable glands                                                                                                                   |      |                |                                                                                                                                                                                           |
| 5    | ISO 20<br>696 56 | 1 gang<br>1 entry                                                                                                                                         |      |                |                                                                                                                                                                                           |
| 5    | 696 68           | 2 gang, vertical mounting<br>2 entries (2 top)                                                                                                            |      |                |                                                                                                                                                                                           |
| 5    | 696 78           | 2 gang, horizontal mounting<br>2 entries (2 top)                                                                                                          |      |                |                                                                                                                                                                                           |