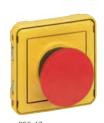

Technical detector
Flood detector - IP 41 - IK 07

For availability, please consult us

PLEXO 66

695 83 + 695 91

| Pack | Cat.Nos     | Emergency stop functions 3 A 230 V $\sim$                                                                 |
|------|-------------|-----------------------------------------------------------------------------------------------------------|
|      | Grey/Yellow | Supplied with "emergency stop" label in 8 languag<br>Yellow cover plate, red button                       |
| 1    | 695 47      | Emergency stop button 1 N/C contact 1 pole                                                                |
| 1    | 695 48      | Emergency stop with key for reset N/O + N/C contact Key RONIS n° 455 supplied Key removable in 0 position |
| 1    | 695 49      | Emergency stop - stay put 1/4 release N/O + N/C contact                                                   |