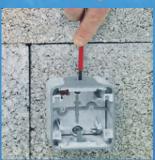

#### >> Time saving guaranteed: no cut-out

#### >> Inserting 16 to 25 mm diameter tubes

1/ Make the end cap cut-out by pulling the seal

2/ Insert the tube through the end cap

3/ The membrane of the end cap compensates for any misalignment of the tube and ensures IP 55 protection of the installation