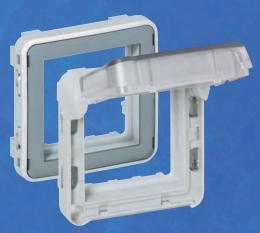

Plexo IP 55 – IK 07 surface mounting boxes and flush-mounting support frames

To be equipped with modular Plexo mechanisms (p. 04 to 06) The surface mounting boxes are equipped with Nylbloc automatic connection terminals for 2 wires (optional use for junction)

| Pack | Cat.Nos          | Surface mounting boxes with                                                                                                                               | Pack | Cat.Nos        | Flush-mounting support frames                                                                                                                                                             |
|------|------------------|-----------------------------------------------------------------------------------------------------------------------------------------------------------|------|----------------|-------------------------------------------------------------------------------------------------------------------------------------------------------------------------------------------|
| 10   | Grey<br>696 51   | membrane glands  Equipped with removable membrane glands. Direct entry of cables (No need to be cut)  1 gang  1 entry                                     | 10   | Grey<br>696 81 | Used for flush mounting version for French and German standard boxes only  1 gang For 1 Plexo mechanism Can be equipped with claws Cat.No. 849 00 / 01  2 and 3 gang 71 mm fixing centres |
|      |                  | 2 and 3 gang  No separation between compartments, in order to facilitate the cabling operations and to allow the installation of pre-wired socket outlets | 5    | 696 83         | 2 gang, for 2 Plexo<br>mechanisms, horizontal<br>mounting                                                                                                                                 |
| 5    | 696 72           | 2 gang, 2 entries                                                                                                                                         | 5    | 696 85         | 2 gang, for 2 Plexo<br>mechanisms, vertical<br>mounting                                                                                                                                   |
| 5    | 696 61           | 2 gang, vertical mounting<br>2 entries                                                                                                                    | 5    | 696 87         | 3 gang, for 3 Plexo mechanisms, horizontal mounting                                                                                                                                       |
| 5    | 696 80           | 3 gang, horizontal mounting<br>3 entries                                                                                                                  |      |                |                                                                                                                                                                                           |
|      | Grey             | Surface mounting boxes for cable glands                                                                                                                   |      |                |                                                                                                                                                                                           |
| 5    | ISO 20<br>696 56 | 1 gang<br>1 entry                                                                                                                                         |      |                |                                                                                                                                                                                           |
| 5    | 696 68           | 2 gang, vertical mounting<br>2 entries (2 top)                                                                                                            |      |                |                                                                                                                                                                                           |
| 5    | 696 78           | 2 gang, horizontal mounting<br>2 entries (2 top)                                                                                                          |      |                |                                                                                                                                                                                           |