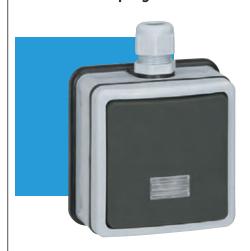

## Plexo IP 55

### Ingenious features for easy installation

#### >> Yet more ingenious features

Plexo has many new improved or ingenious features to aid installation. Like, for example, the four 1/4 turn fastenings, the visible fixing points, etc.

Plexo adaptors for Mosaic, with or without flap

Visible and accessible fixing points; identical to the Plexo 55

All the modular boxes are equipped with an automatic Nylbloc connector when a tap-off is required

Locking by means of four 1/4 turn fastenings