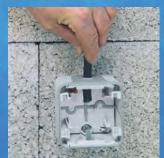

#### >> Inserting 4 to 15 mm diameter cables

1/ Pierce the end cap using a screwdriver

2/ Insert the cable through the end cap

3/ The membrane of the end cap ensures IP 55 protection of the installation

#### >> Inserting 16 to 25 mm diameter tubes

1/ Make the end cap cut-out by pulling the seal

2/ Insert the tube through the end cap

3/ The membrane of the end cap compensates for any misalignment of the tube and ensures IP 55 protection of the installation