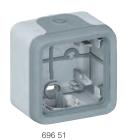

| Pack | Cat.Nos          | Surface mounting boxes with                                                                                                                               | Pack | Cat.Nos        | Flush-mounting support frames                                                                                                                                                             |
|------|------------------|-----------------------------------------------------------------------------------------------------------------------------------------------------------|------|----------------|-------------------------------------------------------------------------------------------------------------------------------------------------------------------------------------------|
| 10   | Grey<br>696 51   | membrane glands  Equipped with removable membrane glands. Direct entry of cables (No need to be cut)  1 gang  1 entry                                     | 10   | Grey<br>696 81 | Used for flush mounting version for French and German standard boxes only  1 gang For 1 Plexo mechanism Can be equipped with claws Cat.No. 849 00 / 01  2 and 3 gang 71 mm fixing centres |
|      |                  | 2 and 3 gang  No separation between compartments, in order to facilitate the cabling operations and to allow the installation of pre-wired socket outlets | 5    | 696 83         | 2 gang, for 2 Plexo<br>mechanisms, horizontal<br>mounting                                                                                                                                 |
| 5    | 696 72           | 2 gang, 2 entries                                                                                                                                         | 5    | 696 85         | 2 gang, for 2 Plexo<br>mechanisms, vertical<br>mounting                                                                                                                                   |
| 5    | 696 61           | 2 gang, vertical mounting<br>2 entries                                                                                                                    | 5    | 696 87         | 3 gang, for 3 Plexo mechanisms, horizontal mounting                                                                                                                                       |
| 5    | 696 80           | 3 gang, horizontal mounting<br>3 entries                                                                                                                  |      |                |                                                                                                                                                                                           |
|      | Grey             | Surface mounting boxes for cable glands                                                                                                                   |      |                |                                                                                                                                                                                           |
| 5    | ISO 20<br>696 56 | 1 gang<br>1 entry                                                                                                                                         |      |                |                                                                                                                                                                                           |
| 5    | 696 68           | 2 gang, vertical mounting<br>2 entries (2 top)                                                                                                            |      |                |                                                                                                                                                                                           |
| 5    | 696 78           | 2 gang, horizontal mounting<br>2 entries (2 top)                                                                                                          |      |                |                                                                                                                                                                                           |