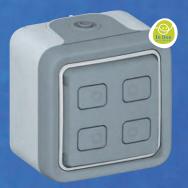

2-wire automatic switch without override Cat.No 695 00 (p. 08)

Time switch for all loads Cat.No 695 04 (p. 07)

4-button scenario switch Cat.No 695 06 (p. 07)

RF push-button Cat.No 695 05 (p. 07)

Push button with 1/4 turn unlocking Cat.No 695 49 (p. 09)