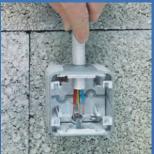

### Ingenious features for easy installation

#### >> Time saving guaranteed: no cut-out

#### >> Inserting 4 to 15 mm diameter cables

1/ Pierce the end cap using a screwdriver

2/ Insert the cable through the end cap

3/ The membrane of the end cap ensures IP 55 protection of the installation

#### >> Inserting 16 to 25 mm diameter tubes

1/ Make the end cap cut-out by pulling the seal

2/ Insert the tube through the end cap

3/ The membrane of the end cap compensates for any misalignment of the tube and ensures IP 55 protection of the installation