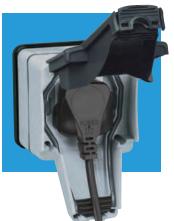

## The ultimate weatherproof solution

Plexo 66 ensures safety and peace of mind by delivering maintained IP 66 protections, even with moulded plugs inserted

> Easy to install

Stainless steel captive terminal screws supplied

> Plug inserted, IP 66 guaranteed

Maintained IP 66 protection even with moulded plugs inserted

## Plexo 66 - surface mounting IP 66 - IK 08 mechanisms, boxes and accessories

2 finishes: - Grey RAL 7016/TO 29.- White RAL 9010 Supplied with ISO 20 membrane glands and caps (for rear cabling). Stainless steel captive terminal screws supplied in backed-off position Supplied without lamps