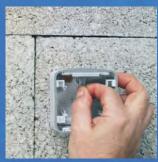

#### >> Yet more ingenious features

Plexo has many new improved or ingenious features to aid installation. Like, for example, the four 1/4 turn fastenings, the visible fixing points, etc.

Plexo adaptors for Mosaic, with or without flap

Visible and accessible fixing points; identical to the Plexo 55

All the modular boxes are equipped with an automatic Nylbloc connector when a tap-off is required

Locking by means of four 1/4 turn fastenings