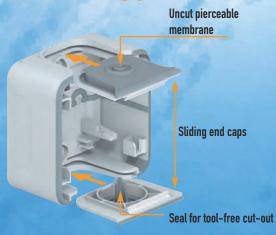

#### >> Time saving guaranteed: no cut-out

#### >> Inserting 4 to 15 mm diameter cables

1/ Pierce the end cap using a screwdriver

2/ Insert the cable through the end cap

3/ The membrane of the end cap ensures IP 55 protection of the installation

#### >> Inserting 16 to 25 mm diameter tubes

1/ Make the end cap cut-out by pulling the seal

2/ Insert the tube through the end cap

3/ The membrane of the end cap compensates for any misalignment of the tube and ensures IP 55 protection of the installation