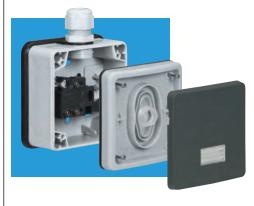

## Plexo IP 55

## The functions that make Plexo a real new range

#### >> Plexo IP 55 is evolving for you

Many new functions are being added to Plexo range to satisfy all configurations, whatever your site. In addition, all control mechanisms with an indicator light or tell-tale are supplied with their bulb for insertion. Simple and practical!