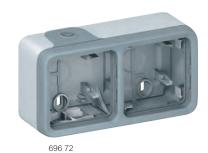

| Pack | Cat.Nos          | Surface mounting boxes with                                                                                                                               | Pack | Cat.Nos        | Flush-mounting support frames                                                                                                                                                             |
|------|------------------|-----------------------------------------------------------------------------------------------------------------------------------------------------------|------|----------------|-------------------------------------------------------------------------------------------------------------------------------------------------------------------------------------------|
| 10   | Grey<br>696 51   | membrane glands  Equipped with removable membrane glands. Direct entry of cables (No need to be cut)  1 gang  1 entry                                     | 10   | Grey<br>696 81 | Used for flush mounting version for French and German standard boxes only  1 gang For 1 Plexo mechanism Can be equipped with claws Cat.No. 849 00 / 01  2 and 3 gang 71 mm fixing centres |
|      |                  | 2 and 3 gang  No separation between compartments, in order to facilitate the cabling operations and to allow the installation of pre-wired socket outlets | 5    | 696 83         | 2 gang, for 2 Plexo<br>mechanisms, horizontal<br>mounting                                                                                                                                 |
| 5    | 696 72           | 2 gang, 2 entries                                                                                                                                         | 5    | 696 85         | 2 gang, for 2 Plexo<br>mechanisms, vertical<br>mounting                                                                                                                                   |
| 5    | 696 61           | 2 gang, vertical mounting<br>2 entries                                                                                                                    | 5    | 696 87         | 3 gang, for 3 Plexo mechanisms, horizontal mounting                                                                                                                                       |
| 5    | 696 80           | 3 gang, horizontal mounting<br>3 entries                                                                                                                  |      |                |                                                                                                                                                                                           |
|      | Grey             | Surface mounting boxes for cable glands                                                                                                                   |      |                |                                                                                                                                                                                           |
| 5    | ISO 20<br>696 56 | 1 gang<br>1 entry                                                                                                                                         |      |                |                                                                                                                                                                                           |
| 5    | 696 68           | 2 gang, vertical mounting<br>2 entries (2 top)                                                                                                            |      |                |                                                                                                                                                                                           |
| 5    | 696 78           | 2 gang, horizontal mounting<br>2 entries (2 top)                                                                                                          |      |                |                                                                                                                                                                                           |