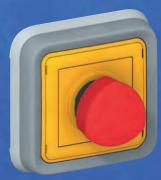

Technical detector
Flood detector - IP 41 - IK 07

For availability, please consult us

PLEXO 66

695 83 + 695 91

| Pack | Cat.Nos     | Emergency stop functions 3 A 230 V $\sim$                                                                 |
|------|-------------|-----------------------------------------------------------------------------------------------------------|
|      | Grey/Yellow | Supplied with "emergency stop" label in 8 languag<br>Yellow cover plate, red button                       |
| 1    | 695 47      | Emergency stop button 1 N/C contact 1 pole                                                                |
| 1    | 695 48      | Emergency stop with key for reset N/O + N/C contact Key RONIS n° 455 supplied Key removable in 0 position |
| 1    | 695 49      | Emergency stop - stay put 1/4 release N/O + N/C contact                                                   |