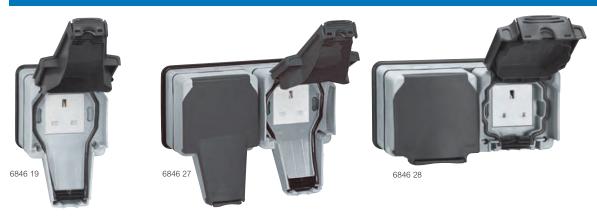

| оиррпси     | oupplied without lamps        |                                                                                                                                                           |        |                 |                                                                                                                                                                                                                                     |  |  |
|-------------|-------------------------------|-----------------------------------------------------------------------------------------------------------------------------------------------------------|--------|-----------------|-------------------------------------------------------------------------------------------------------------------------------------------------------------------------------------------------------------------------------------|--|--|
| Pack        | Cat.Nos                       | 20 A - 250 V $\sim$ switches                                                                                                                              | Pack   | Cat.Nos         | 13 A - 250 V $\sim$ socket outlets                                                                                                                                                                                                  |  |  |
| 1           | Grey<br>6846 03               | Conform to BS EN 60 669-1 Fitted with rear gasket with groove to deposit silicone  1 gang Two-way switch - SP                                             | 1      | Grey<br>6846 27 | 2 gang unswitched Accepts moulded plug                                                                                                                                                                                              |  |  |
| 1           | 6846 04                       | 2 gang<br>Two-way switch - SP                                                                                                                             | 1      | 6846 29         | 2 gang switched                                                                                                                                                                                                                     |  |  |
| 1<br>1<br>1 | 6846 05<br>6846 06<br>6846 02 | 1 gang Two-way switch - SP + indicator 1 gang One-way switch - DP + indicator 1 gang 1 way switch - DP                                                    | 1      | 6846 28         | 2 gang unswitched                                                                                                                                                                                                                   |  |  |
| 1           | Grey<br>6846 11               | 6 A - 250 V  push-buttons  1 gang Two-way switch - SP with "Bell"                                                                                         | 1      | Grey<br>6846 36 | Mosaic adaptors  2 module adaptor with semi-transparent lid                                                                                                                                                                         |  |  |
| 1           | 6846 12                       | 2 gang<br>Two-way - SP with "Press"                                                                                                                       | 1      | 6846 38         | 3 module adaptor with semi-transparent lid  Back boxes                                                                                                                                                                              |  |  |
| 1           | Grey<br>6846 45               | 13 A - 250 V  fused spur units  Conform to BS 1363: Part 4  Fitted with rear gasket with groove to deposit silicone  1 gang - DP switched                 | 1<br>1 | Grey<br>6846 90 | Allow the installation of Plexo 66 mechanisms to suit individual requirements Provision for 20 mm dia. conduit entries (side and rear) Fitted with rear gasket with groove to deposit silicone 1 gang 2 gang - horizontal 6 conduit |  |  |
| 1           | Grey<br>6846 22               | 13 A - 250 V  socket outlets  Conform to BS 1363: Part 2  Fitted with rear gasket with groove to deposit silicone  1 gang Switched socket with opaque lid | 1      | 6846 91         | entries  2 gang - vertical 4 conduit entries                                                                                                                                                                                        |  |  |
| 1           | 6846 20                       | 1 gang<br>unswitched socket<br>with opaque lid                                                                                                            | 5      | 6846 99         | Accessory  Gasket - black                                                                                                                                                                                                           |  |  |
| 1           | 6846 19                       | 1 gang unswitched Accepts moulded plugs with side outlet                                                                                                  |        |                 | (1) White version supplied with surface mounting gasket and screws                                                                                                                                                                  |  |  |