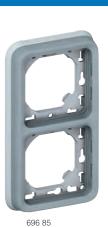

| Pack | Cat.Nos          | Surface mounting boxes with                                                                                                                               | Pack | Cat.Nos        | Flush-mounting support frames                                                                                                                                                             |
|------|------------------|-----------------------------------------------------------------------------------------------------------------------------------------------------------|------|----------------|-------------------------------------------------------------------------------------------------------------------------------------------------------------------------------------------|
| 10   | Grey<br>696 51   | membrane glands  Equipped with removable membrane glands. Direct entry of cables (No need to be cut)  1 gang  1 entry                                     | 10   | Grey<br>696 81 | Used for flush mounting version for French and German standard boxes only  1 gang For 1 Plexo mechanism Can be equipped with claws Cat.No. 849 00 / 01  2 and 3 gang 71 mm fixing centres |
|      |                  | 2 and 3 gang  No separation between compartments, in order to facilitate the cabling operations and to allow the installation of pre-wired socket outlets | 5    | 696 83         | 2 gang, for 2 Plexo<br>mechanisms, horizontal<br>mounting                                                                                                                                 |
| 5    | 696 72           | 2 gang, 2 entries                                                                                                                                         | 5    | 696 85         | 2 gang, for 2 Plexo<br>mechanisms, vertical<br>mounting                                                                                                                                   |
| 5    | 696 61           | 2 gang, vertical mounting<br>2 entries                                                                                                                    | 5    | 696 87         | 3 gang, for 3 Plexo mechanisms, horizontal mounting                                                                                                                                       |
| 5    | 696 80           | 3 gang, horizontal mounting<br>3 entries                                                                                                                  |      |                |                                                                                                                                                                                           |
|      | Grey             | Surface mounting boxes for cable glands                                                                                                                   |      |                |                                                                                                                                                                                           |
| 5    | ISO 20<br>696 56 | 1 gang<br>1 entry                                                                                                                                         |      |                |                                                                                                                                                                                           |
| 5    | 696 68           | 2 gang, vertical mounting<br>2 entries (2 top)                                                                                                            |      |                |                                                                                                                                                                                           |
| 5    | 696 78           | 2 gang, horizontal mounting<br>2 entries (2 top)                                                                                                          |      |                |                                                                                                                                                                                           |