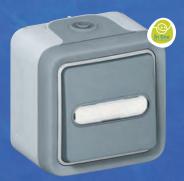

| Pack    | Cat.Nos                  | Switches 10 AX - 250 V $\sim$                                                                                                                                                                                    |  |  |  |
|---------|--------------------------|------------------------------------------------------------------------------------------------------------------------------------------------------------------------------------------------------------------|--|--|--|
|         |                          | IP 55 – IK 07                                                                                                                                                                                                    |  |  |  |
| 10<br>5 | Grey<br>695 11<br>695 21 | Two-way switch Intermediate switch                                                                                                                                                                               |  |  |  |
| 10      | 695 12                   | Two-way switch with indicator                                                                                                                                                                                    |  |  |  |
| 5       | 695 13                   | Illuminated two-way switch                                                                                                                                                                                       |  |  |  |
| 10      | 695 25                   | Two-gang two-way switch                                                                                                                                                                                          |  |  |  |
| 10      | 695 30                   | Double pole switch                                                                                                                                                                                               |  |  |  |
| 1       | 695 10                   | IP 55 - IK 05 In One by Legrand RF switch                                                                                                                                                                        |  |  |  |
|         |                          | 1 output: On/Off functions of the connected circuit                                                                                                                                                              |  |  |  |
|         |                          | As receiver can execute the orders received from RF scenario controllers (p. 432 and 434) 3-wire connection Maximum load: - 2500 W for incandescent and halogen lamps 230 V - 2500 VA for ELV halogen lamps with |  |  |  |
|         |                          | ferromagnetic or electronic transformers - 8 X 36 W for fluorescent tubes Ø26 or 38 mm - 500 W fluocompact lamps                                                                                                 |  |  |  |