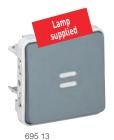

| Pack    | Cat.Nos                  | Switches 10 AX - 250 V $\sim$                                                                                                                                                                                    |  |  |  |
|---------|--------------------------|------------------------------------------------------------------------------------------------------------------------------------------------------------------------------------------------------------------|--|--|--|
|         |                          | IP 55 – IK 07                                                                                                                                                                                                    |  |  |  |
| 10<br>5 | Grey<br>695 11<br>695 21 | Two-way switch Intermediate switch                                                                                                                                                                               |  |  |  |
| 10      | 695 12                   | Two-way switch with indicator                                                                                                                                                                                    |  |  |  |
| 5       | 695 13                   | Illuminated two-way switch                                                                                                                                                                                       |  |  |  |
| 10      | 695 25                   | Two-gang two-way switch                                                                                                                                                                                          |  |  |  |
| 10      | 695 30                   | Double pole switch                                                                                                                                                                                               |  |  |  |
| 1       | 695 10                   | IP 55 - IK 05 In One by Legrand RF switch                                                                                                                                                                        |  |  |  |
|         |                          | 1 output: On/Off functions of the connected circuit                                                                                                                                                              |  |  |  |
|         |                          | As receiver can execute the orders received from RF scenario controllers (p. 432 and 434) 3-wire connection Maximum load: - 2500 W for incandescent and halogen lamps 230 V - 2500 VA for ELV halogen lamps with |  |  |  |
|         |                          | ferromagnetic or electronic transformers - 8 X 36 W for fluorescent tubes Ø26 or 38 mm - 500 W fluocompact lamps                                                                                                 |  |  |  |