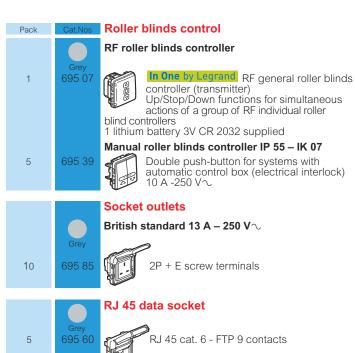

t and halogen lamps 230 V - 400 VA fluorescent tubes Luminosity threshold: 0,5 to 1500 lux Photoelectric cell – IP 55

| 5 | 695 18         | Photoelectric cell – IP 55  For use with modular light sensitive switches Cat.Nos 037 21/23/25 (p. 154)        |
|---|----------------|----------------------------------------------------------------------------------------------------------------|
|   |                | Key operated switches 3 A - 250 V $\sim$                                                                       |
| 1 | Grey<br>695 34 | Supplied with RONIS key n° 455<br>Key removable in ay position<br>2 positions marked "0 – I"<br>2 N/O contacts |
| 1 | 695 35         | 2 positions marked "I – 0 – II"<br>2 N/O contacts                                                              |





Technical detector
Flood detector - IP 41 - IK 07



For availability, please consult us

PLEXO 66









695 83 + 695 91

| Pack | Cat.Nos     | Emergency stop functions 3 A 230 V $\sim$                                                                 |
|------|-------------|-----------------------------------------------------------------------------------------------------------|
|      | Grey/Yellow | Supplied with "emergency stop" label in 8 languag<br>Yellow cover plate, red button                       |
| 1    | 695 47      | Emergency stop button 1 N/C contact 1 pole                                                                |
| 1    | 695 48      | Emergency stop with key for reset N/O + N/C contact Key RONIS n° 455 supplied Key removable in 0 position |
| 1    | 695 49