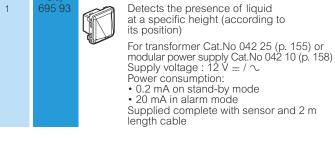

Technical detector
Flood detector - IP 41 - IK 07

For availability, please consult us

PLEXO 66

695 83 + 695 91

| Pack | Cat.Nos     | Emergency stop functions 3 A 230 V $\sim$                                                                 |
|------|-------------|-----------------------------------------------------------------------------------------------------------|
|      | Grey/Yellow | Supplied with "emergency stop" label in 8 languag<br>Yellow cover plate, red button                       |
| 1    | 695 47      | Emergency stop button 1 N/C contact 1 pole                                                                |
| 1    | 695 48      | Emergency stop with key for reset N/O + N/C contact Key RONIS n° 455 supplied Key removable in 0 position |
| 1    | 695 49      | Emergency stop - stay put 1/4 release N/O + N/C contact                                                   |