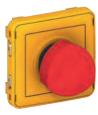

Technical detector
Flood detector - IP 41 - IK 07

For availability, please consult us

PLEXO 66

695 83 + 695 91

| Pack | Cat.Nos     | Emergency stop functions 3 A 230 V $\sim$                                                                 |
|------|-------------|-----------------------------------------------------------------------------------------------------------|
|      | Grey/Yellow | Supplied with "emergency stop" label in 8 languag<br>Yellow cover plate, red button                       |
| 1    | 695 47      | Emergency stop button 1 N/C contact 1 pole                                                                |
| 1    | 695 48      | Emergency stop with key for reset N/O + N/C contact Key RONIS n° 455 supplied Key removable in 0 position |
| 1    | 695 49      | Emergency stop - stay put 1/4 release N/O + N/C contact                                                   |